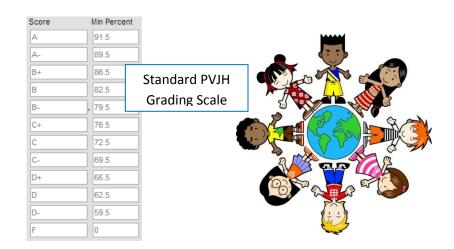

ation**

# **Quizzes**

### **Spanish**

Numbers recognition 20 points

Numbers spelling 5 points

60 quiz points

Greetings and Classroom Items Matching 25 points

**Greetings and Classroom Items Spelling 10 points** 

### **French**

Numbers recognition 20 points

Numbers spelling 5 points

60 quiz points

Greetings and Verbs Matching 25 points

Greetings and Verbs Spelling 10 points

#### <u>Japanese</u>

Katakana Reading 20 points

Greeting and Numbers Matching 30 points

50 quiz points

# **Projects**

### **Beginning Language**

Show and Tell 10 points

#### **Spanish**

Skit 25 points

#### **French**

Poster 25 points

#### <u>Japanese</u>

Culture Report 25 points



## Homework

Each language will have a number of 5-10 point assignments. These may vary depending on the quarter.